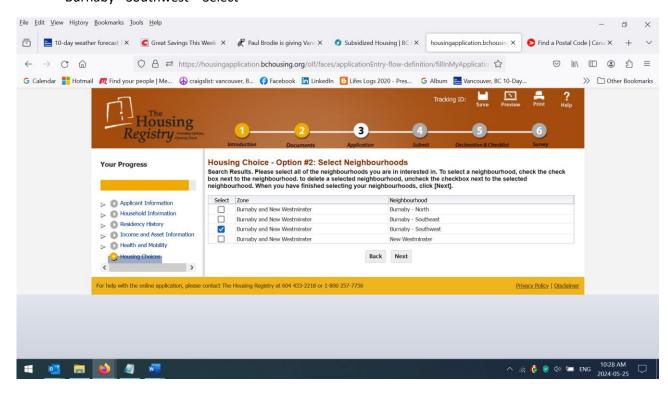

#### Complete as requested

• Burnaby and New Westminster = Select

• Burnaby - Southwest = Select