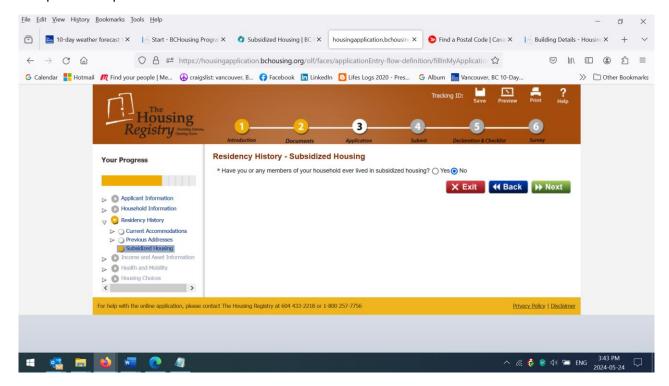

upporting documents to The Housing Registry

For information or assistance regarding the Housing Registry system and this application, contact the Housing Registry Inquiry Line at 604-433-2218 or 1-800-257-7756.

# Complete as requested (The screenshots are EXAMPLES. Do not copy the answers in the screenshots.)







#### Click Next



Ignore, as you are the only applicant or are completing the form on behalf of a Core Member



Ignore, as you are the only applicant or are completing the form on behalf of a Core Member







Provide the House Leader contact number



#### Complete as requested

Add the House Leader as the message number











- How much is your rent payment? = \$\$\$/mo
- Landlord Name = Executive Director e.g. FeiFei Peng
- Landlord Phone = 236-455-0898





























• Can you and your household members access and function in all rooms in your current housing? = Yes









#### Click Next



- Would you be interested in a unit that includes support services for an additional cost? = No
- Would you live in a ground floor unit? = Yes
- Would you live on any floor in a high rise apartment? = Yes
- Would you live in a co-op? = No
- Does anyone in your household smoke in your home? = No
- If No, are you willing to sign a non-smoking agreement? = Yes
- Would you consider housing without parking? = No
- Do you have any pets or a seeing-eye dog? = No



#### Click Next



#### Click Next



#### Complete as requested - Option #1



#### Complete as requested

• Burnaby and New Westminster = Select



Select the most suitable Unit(s) provide