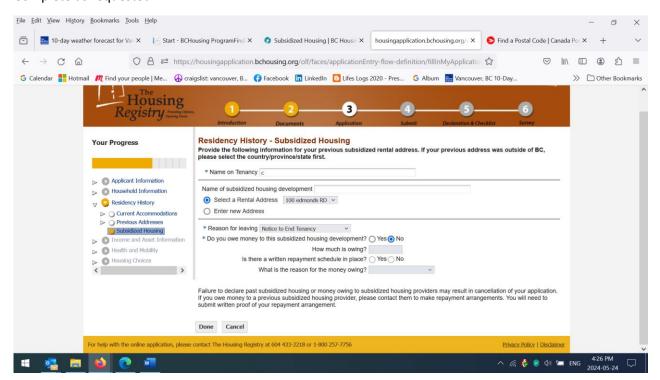

# Complete as requested (The screenshots are EXAMPLES. Do not copy the answers in the screenshots.)