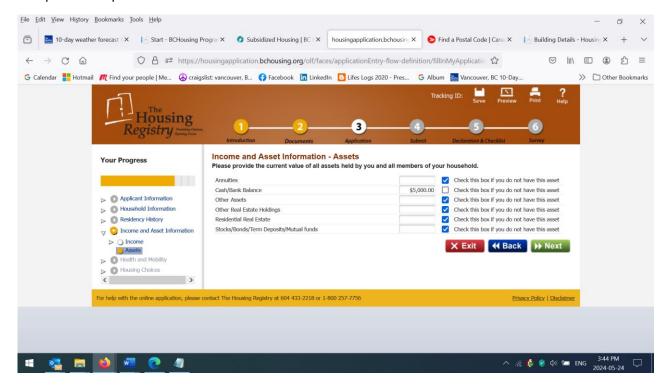

# Complete as requested (The screenshots are EXAMPLES. Do not copy the answers in the screenshots.)