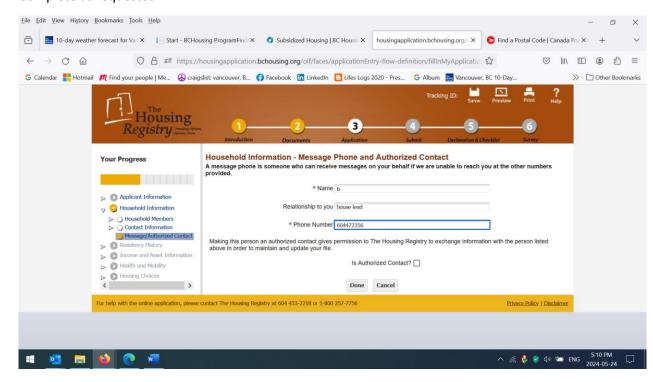

#### Complete as requested

Add the House Leader as the message number

- How much is your rent payment? = \$\$\$/mo
- Landlord Name = Executive Director e.g. FeiFei Peng
- Landlord Phone = 236-455-0898

• Can you and your household members access and function in all rooms in your current housing? = Yes