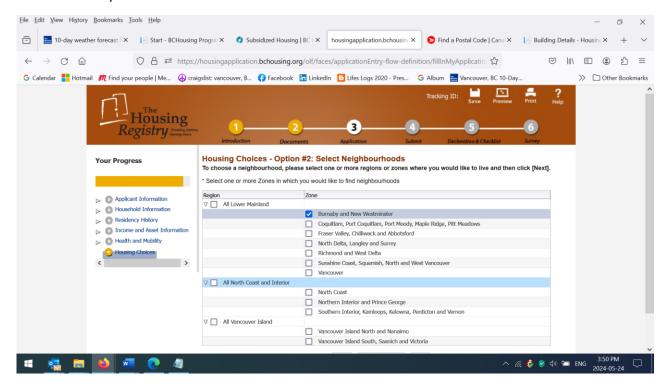

#### Complete as requested – Option #2

#### Complete as requested

• Burnaby and New Westminster = Select

• Burnaby - Southwest = Select