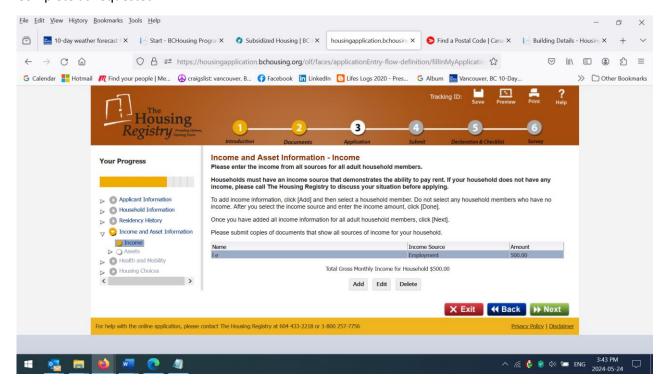

# Complete as requested (The screenshots are EXAMPLES. Do not copy the answers in the screenshots.)