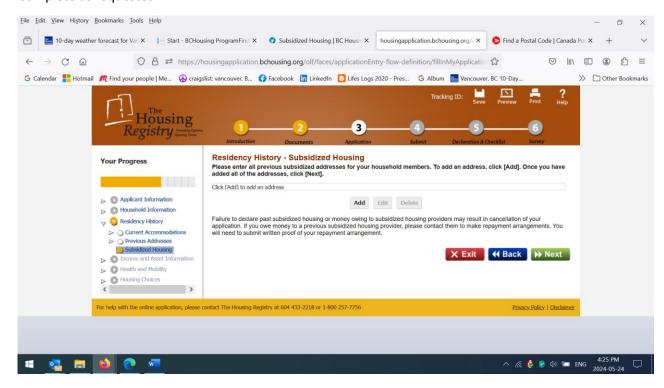

# Complete as requested (The screenshots are EXAMPLES. Do not copy the answers in the screenshots.)