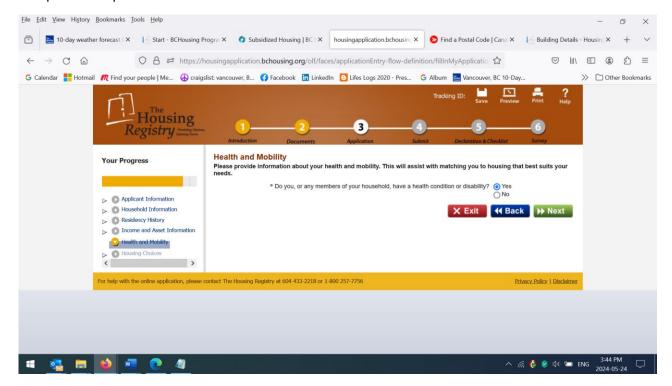

# Complete as requested (The screenshots are EXAMPLES. Do not copy the answers in the screenshots.)