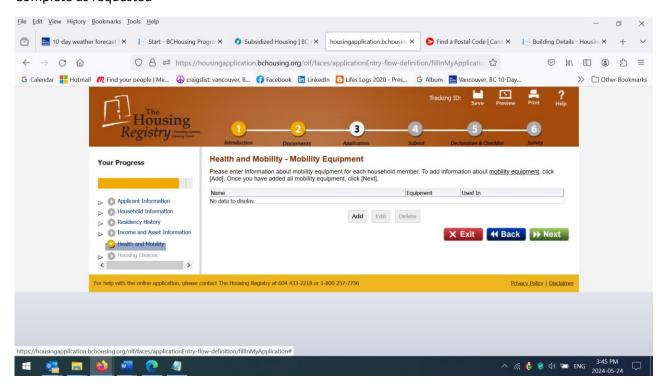

# Complete as requested (The screenshots are EXAMPLES. Do not copy the answers in the screenshots.)