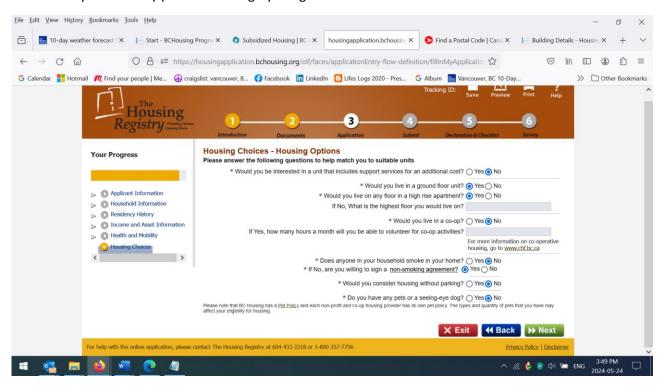

#### Click Next

- Would you be interested in a unit that includes support services for an additional cost? = No
- Would you live in a ground floor unit? = Yes
- Would you live on any floor in a high rise apartment? = Yes
- Would you live in a co-op? = No
- Does anyone in your household smoke in your home? = No
- If No, are you willing to sign a non-smoking agreement? = Yes
- Would you consider housing without parking? = No
- Do you have any pets or a seeing-eye dog? = No