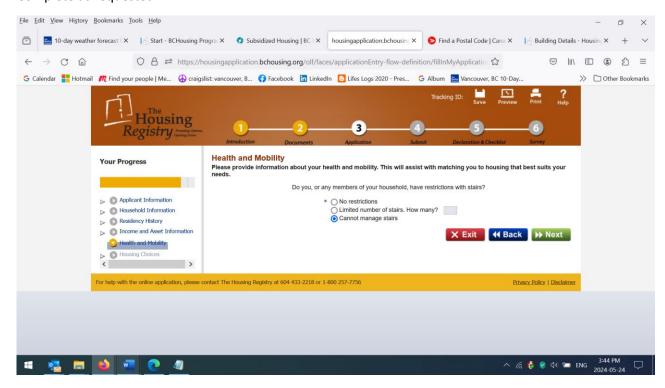

# Complete as requested (The screenshots are EXAMPLES. Do not copy the answers in the screenshots.)