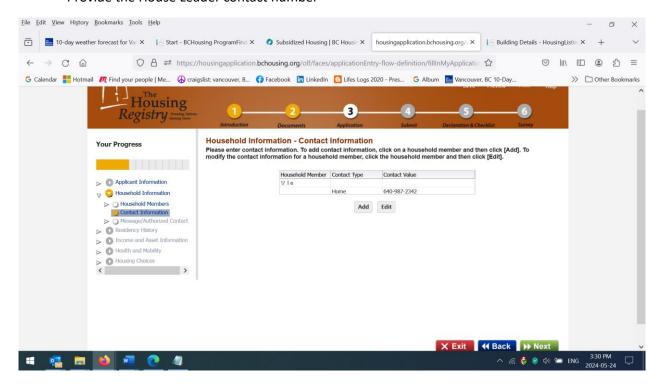

#### Click Next

Ignore, as you are the only applicant or are completing the form on behalf of a Core Member

Ignore, as you are the only applicant or are completing the form on behalf of a Core Member

Provide the House Leader contact number