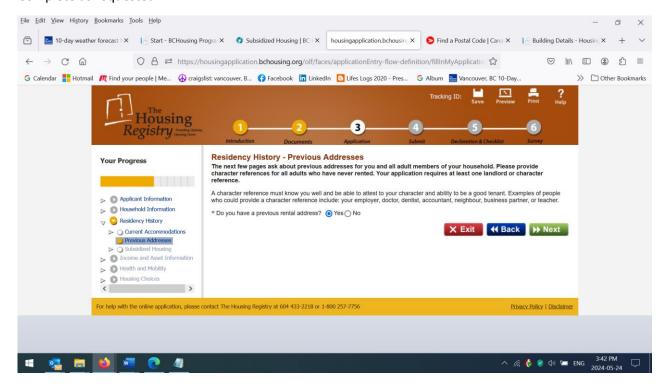

#### Complete as requested

Add the House Leader as the message number

- How much is your rent payment? = \$\$\$/mo
- Landlord Name = Executive Director e.g. FeiFei Peng
- Landlord Phone = 236-455-0898

• Can you and your household members access and function in all rooms in your current housing? = Yes