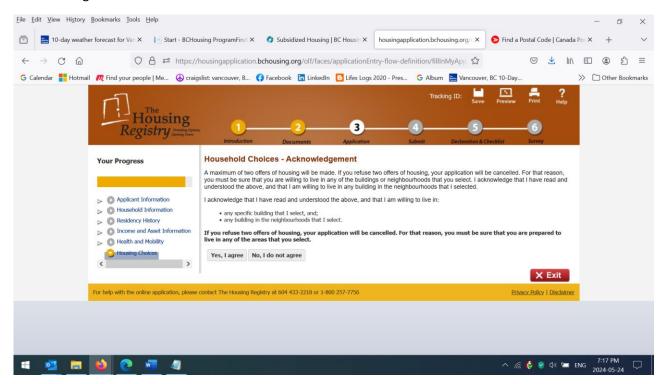

### Click Yes I Agree

• I want to print my declaration form and checklist using my own printer = Select