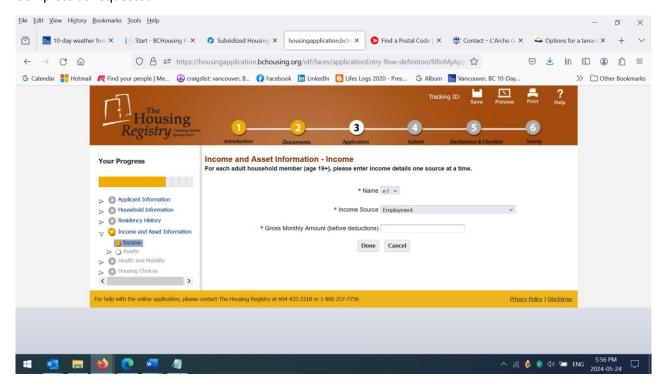

# Complete as requested (The screenshots are EXAMPLES. Do not copy the answers in the screenshots.)