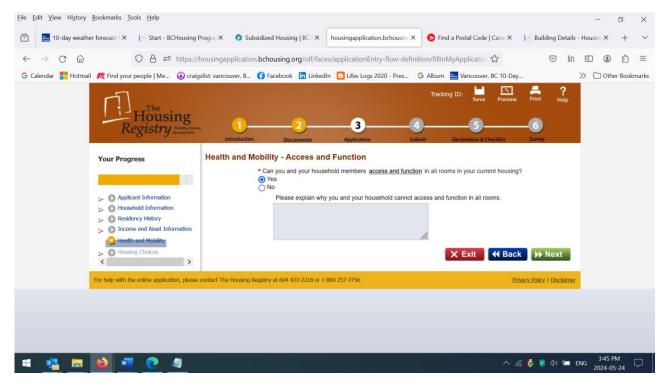

#### Complete as requested

Add the House Leader as the message number

- How much is your rent payment? = \$\$\$/mo
- Landlord Name = Executive Director e.g. FeiFei Peng
- Landlord Phone = 236-455-0898

• Can you and your household members access and function in all rooms in your current housing? = Yes