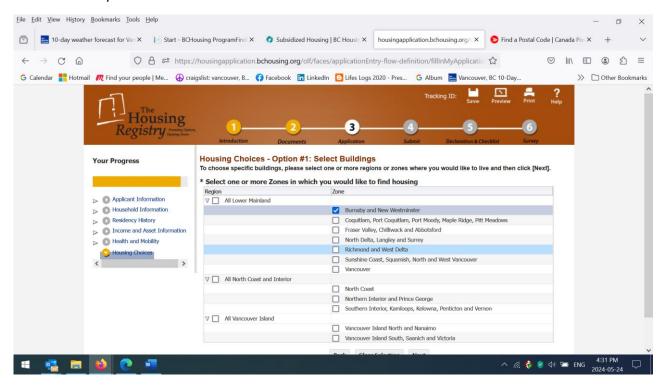

#### Complete as requested - Option #1

#### Complete as requested

• Burnaby and New Westminster = Select

Select the most suitable Unit(s) provided

Complete as requested. If you do not find the L'Arche address below, click Back and select another Unit from the list.

#### Complete as requested

• Burnaby and New Westminster = Select

• Burnaby - Southwest = Select