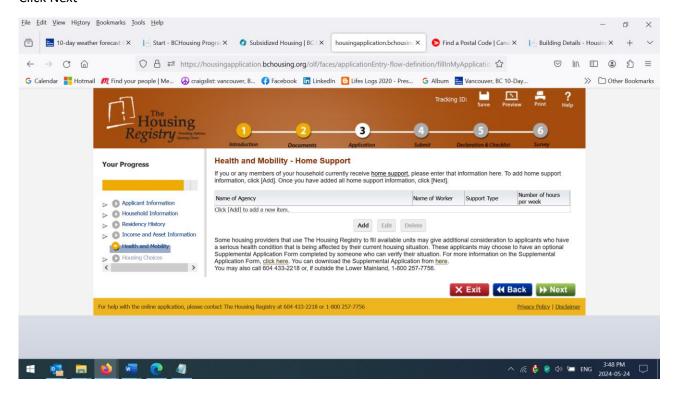

#### Click Next

- Would you be interested in a unit that includes support services for an additional cost? = No
- Would you live in a ground floor unit? = Yes
- Would you live on any floor in a high rise apartment? = Yes
- Would you live in a co-op? = No
- Does anyone in your household smoke in your home? = No
- If No, are you willing to sign a non-smoking agreement? = Yes
- Would you consider housing without parking? = No
- Do you have any pets or a seeing-eye dog? = No