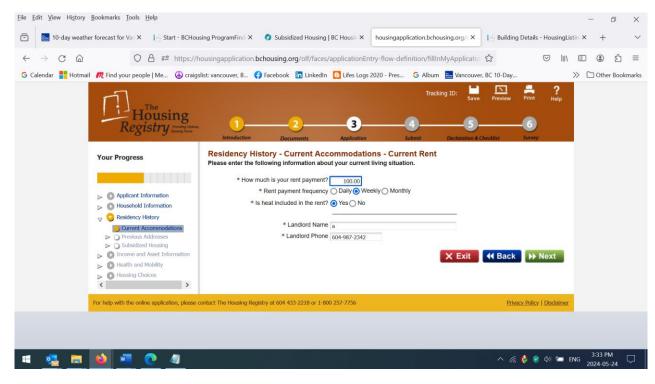

# Complete as requested (The screenshots are EXAMPLES. Do not copy the answers in the screenshots.)

#### Complete as requested

Add the House Leader as the message number

- How much is your rent payment? = \$\$\$/mo
- Landlord Name = Executive Director e.g. FeiFei Peng
- Landlord Phone = 236-455-0898

• Can you and your household members access and function in all rooms in your current housing? = Yes