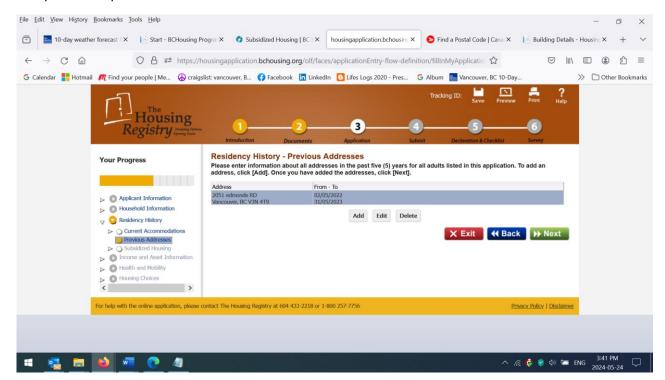

#### Complete as requested

Add the House Leader as the message number

- How much is your rent payment? = \$\$\$/mo
- Landlord Name = Executive Director e.g. FeiFei Peng
- Landlord Phone = 236-455-0898

• Can you and your household members access and function in all rooms in your current housing? = Yes