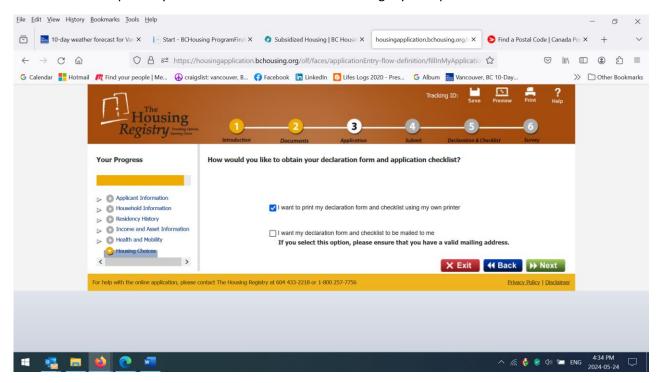

### Click Yes I Agree

• I want to print my declaration form and checklist using my own printer = Select