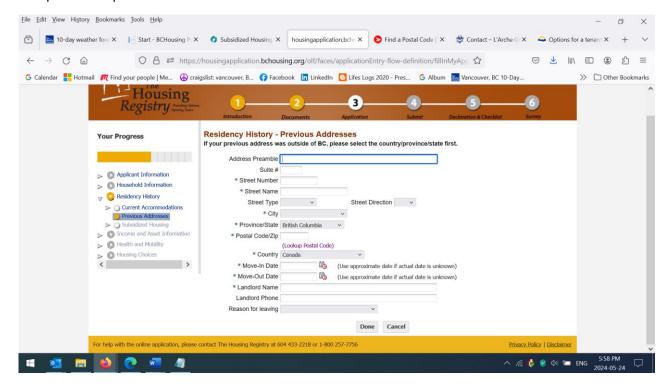

#### Complete as requested

Add the House Leader as the message number

- How much is your rent payment? = \$\$\$/mo
- Landlord Name = Executive Director e.g. FeiFei Peng
- Landlord Phone = 236-455-0898

• Can you and your household members access and function in all rooms in your current housing? = Yes