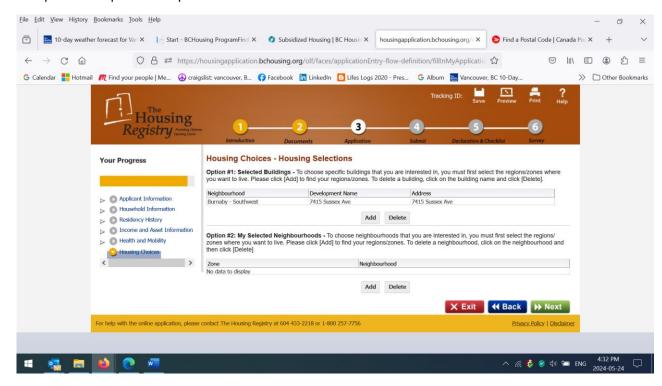

#### Complete as requested - Option #1

#### Complete as requested

• Burnaby and New Westminster = Select

Select the most suitable Unit(s) provided

Complete as requested. If you do not find the L'Arche address below, click Back and select another Unit from the list.

• 7415 Sussex Ave = Select